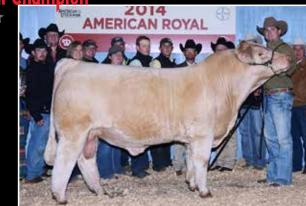

46th National Grand Champion

M846/21 CCC WC RESOURCE 417P Many females bred to the \$44,000 half interest CCC WC Resource 417P!

RF Greta 96Z P More RF bred females from our foundation cow herd like this Missouri State Fair Grand Champion!