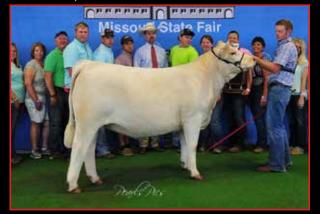

46th National Grand Champion

M846/21 CCC WC RESOURCE 417P Many females bred to the \$44,000 half interest CCC WC Resource 417P!

RF Greta 96Z P More RF bred females from our foundation cow herd like this Missouri State Fair Grand Champion!